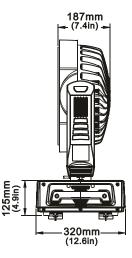

### **MECHANICAL**

| FIXTURE              | ROAD CASE        |
|----------------------|------------------|
| Dimensions:          | Dimensions:      |
| mm: 390 x 320 x 508  | 860 x 590 x 889  |
| in: 15.4 x 12.6 x 20 | 33.8 x 23.2 x 35 |

Fixture Weight: 24 kg (54 lb) Shipping Weight: 97.5 kg (215 lb)

Mounting Information: The SolaWash 37 LED fixture can be truss mounted using 1/4 camlock c-clamps mounting brackets. It can also stand upright on a stable surface.