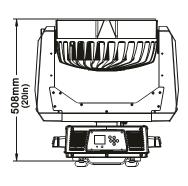

### **MECHANICAL**

| FIXTURE              | ROAD CASE        |
|----------------------|------------------|
| Dimensions:          | Dimensions:      |
| mm: 390 x 320 x 508  | 860 x 590 x 889  |
| in: 15.4 x 12.6 x 20 | 33.8 x 23.2 x 35 |

Fixture Weight: 24 kg (54 lb) Shipping Weight: 97.5 kg (215 lb)

Mounting Information: The SolaWash 37 LED fixture can be truss mounted using 1/4 camlock c-clamps mounting brackets. It can also stand upright on a stable surface.