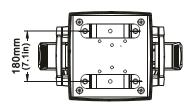

### **MECHANICAL**

| FIXTURE              | ROAD CASE        |
|----------------------|------------------|
| Dimensions:          | Dimensions:      |
| mm: 390 x 320 x 508  | 860 x 590 x 889  |
| in: 15.4 x 12.6 x 20 | 33.8 x 23.2 x 35 |

Fixture Weight: 24 kg (54 lb) Shipping Weight: 97.5 kg (215 lb)

Mounting Information: The SolaWash 37 LED fixture can be truss mounted using 1/4 camlock c-clamps mounting brackets. It can also stand upright on a stable surface.