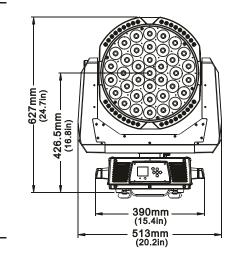

### **MECHANICAL**

| FIXTURE              | ROAD CASE        |
|----------------------|------------------|
| Dimensions:          | Dimensions:      |
| mm: 390 x 320 x 508  | 860 x 590 x 889  |
| in: 15.4 x 12.6 x 20 | 33.8 x 23.2 x 35 |

Fixture Weight: 24 kg (54 lb) Shipping Weight: 97.5 kg (215 lb)

Mounting Information: The SolaWash 37 LED fixture can be truss mounted using 1/4 camlock c-clamps mounting brackets. It can also stand upright on a stable surface.