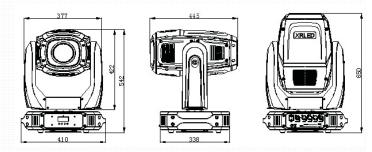

Linearly adjusted with Macro

#### FOCUS:

linearly focusing controlled by DMX

# DIMMER:

0-100% linearly adjustable

# STROBE:

Electronic strobe, 0.3~20 F.P.S

# HEAD MOVEMENT:

Pan 0°~540°, Tilt 0°~270° with auto position correction Swap and Invert functions of Pan and Tilt

.....

#### **BEAM ANGLE:**

 $12^{\circ}{\sim}36^{\circ}$ linear adjustment

# CONTROL:

DMX512, 3 pin, 5 pin interfaces

17 channels in short mode, 21 channels in standard mode, and 28 channels in extended mode.

Master/slave mode

Stand-alone mode

Self-test mode

# OTHER FUNCTIONS:

Adjustable Pan & Tilt speed

Fixture usage time display

Software version display

DMX512 wireless available

Optional DMX512 wireless remitter

# HOUSING:

Composite plastic, IP20

#### WEIGHT:

23.5Kg

#### SIZES:

See at below



# LIGHT OUTPUT: