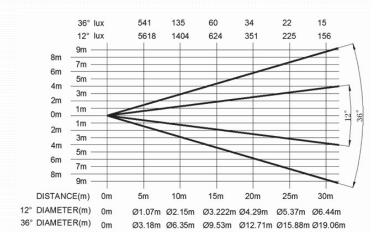

with Macro

#### FOCUS:

linearly focusing controlled by DMX

# DIMMER:

0-100% linearly adjustable

# STROBE:

Electronic strobe, 0.3~20 F.P.S

# HEAD MOVEMENT:

Pan 0°~540°, Tilt 0°~270° with auto position correction Swap and Invert functions of Pan and Tilt

.....

#### **BEAM ANGLE:**

 $12^{\circ}{\sim}36^{\circ}$ linear adjustment

# CONTROL:

DMX512, 3 pin, 5 pin interfaces

17 channels in short mode, 21 channels in standard mode, and 28 channels in extended mode.

Master/slave mode

Stand-alone mode

Self-test mode

# OTHER FUNCTIONS:

Adjustable Pan & Tilt speed

Fixture usage time display

Software version display

DMX512 wireless available

Optional DMX512 wireless remitter

# HOUSING:

Composite plastic, IP20

#### WEIGHT:

23.5Kg

#### SIZES:

See at below



# LIGHT OUTPUT: