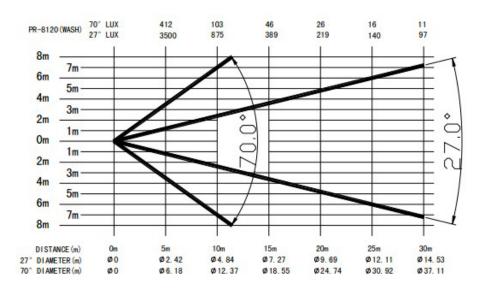

## Light Angle:

- Field angle (one-tenth-peak) θ 27°~70°;
- Beam angle (half-peak)  $\theta$  1/2 13°~52°.

## **LIGHT OUTPUT:**

Mega Systems Inc., US Distributor of PR Lighting

www.megasystemsinc.com • info@megasystemsinc.com Toll Free: 866-460-MEGA • Local: 210-684-2600 5718 Kenwick St., San Antonio, TX 78238