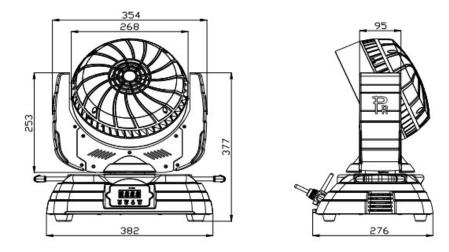

irc} \sim 270$ ) with Auto

Position Correction Function

## Light Angle:

- Field angle (one-tenth-peak) θ 27°~70°;
- Beam angle (half-peak)  $\theta$  1/2 13°~52°.

#### Control

- DMX512, 3 pins and 5 pins interfaces
- 15 channels in standard mode, and 24 channels in extended mode
- Master/Salve Synchronous Control Mode
- Static Scene Mode
- Single Mode
- Self Test Mode

### **Other Functions**

- Pan & Tilt Speed adjustable
- Auto speed adjustment of Fans
- LED Lamp Overheating Protection
- Display's Brightness and Contrast adjustable
- Lamp/Projector use Time display
- DMX512 Channel Value Display
- Menu Invert

Housing: High temperature ABS + die-casting aluminum, IP20

#### Work Environment Temperature: -20°C~40°C

#### Weight

- Net weight: 12.85 Kg
- Gross weight: 16.9 Kg

SIZE:



## **LIGHT OUTPUT:**





Mega Systems Inc., US Distributor of PR Lighting

www.megasystemsinc.com • info@megasystemsinc.com Toll Free: 866-460-MEGA • Local: 210-684-2600 5718 Kenwick St., San Antonio, TX 78238