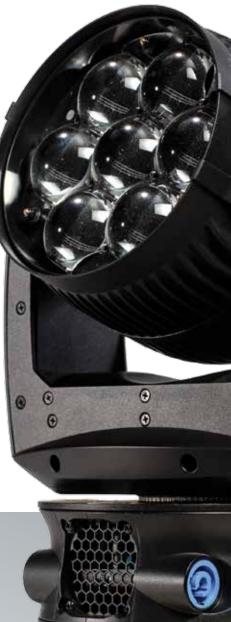

# THE IMPRESSION X4S IN BRIEF

The Impression X4S features 7 high power RGBW LEDs, each rated at 15W, with a 7  $^{\circ}$  - 50  $^{\circ}$  zoom range. Using the same optics as the Impression X4, the X4S features the same characteristics of a well defined hard edged beam at the lower zoom range, with a homogeneous and soft edged beam at wider angles. Being smaller and lighter, the X4S features fast pan and tilt movement with 16 bit control.

LIGHT SOURCE 7 High Power RGBW LEDs 50,000 hours life time

OPTICAL SYSTEM Motorized zoom system with 7° to 50° beam angle 15W Quad color LED's

High efficiency collimator cluster for maximum light output