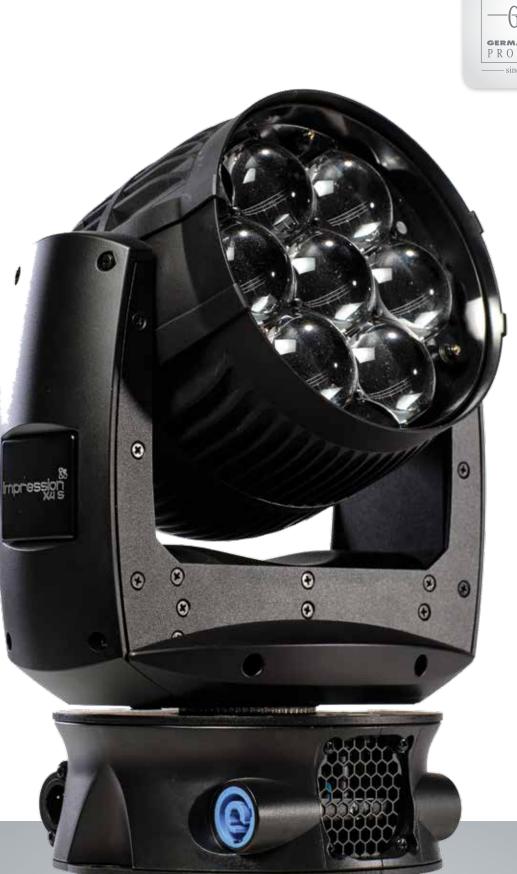

# THE IMPRESSION X4S IN BRIEF

The Impression X4S features 7 high power RGBW LEDs, each rated at 15W, with a 7  $^{\circ}$  - 50  $^{\circ}$  zoom range. Using the same optics as the Impression X4, the X4S features the same characteristics of a well defined hard edged beam at the lower zoom range, with a homogeneous and soft edged beam at wider angles. Being smaller and lighter, the X4S features fast pan and tilt movement with 16 bit control.

LIGHT SOURCE 7 High Power RGBW LEDs 50,000 hours life time

OPTICAL SYSTEM Motorized zoom system with 7° to 50° beam angle 15W Quad color LED's

High efficiency collimator cluster for maximum light output